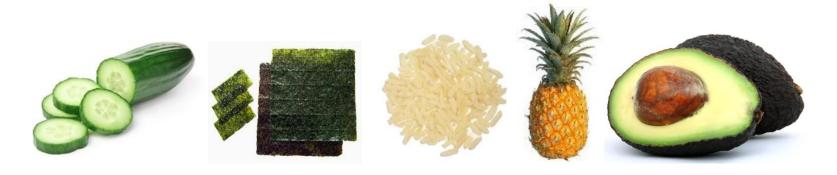

### Chef Nikki, you are working with Chef Molly

Your basket ingredients include the following:

Nikki will create 2 recipes- one whose bracha is *haet* and one whose bracha is *haadama*. Molly will create a recipe using these ingredients whose bracha is *shehakol*.

#### Chef Molly, you are working with Chef Nikki.

Your basket ingredients include the following:

Nikki will create 2 recipes- one whose bracha is *haet* and one whose bracha is *haadama*. Molly will create a recipe using these ingredients whose bracha is *shehakol*.