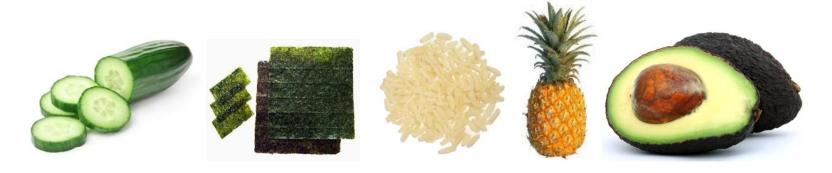

### Chef Nikki, you are working with Chef Molly

Your basket ingredients include the following:

Nikki will create 2 recipes- one whose bracha is *haet* and one whose bracha is *haadama*. Molly will create a recipe using these ingredients whose bracha is *shehakol*.

#### Chef Molly, you are working with Chef Nikki.

Your basket ingredients include the following:

Nikki will create 2 recipes- one whose bracha is *haet* and one whose bracha is *haadama*. Molly will create a recipe using these ingredients whose bracha is *shehakol*.