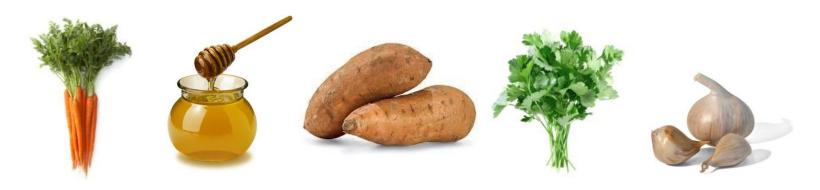

## Chef Zahava, you are working with Chef Tali Your basket ingredients include the following:

Zahava will create a recipe using these ingredients whose bracha is *haadama* and Tali will create a recipe using these ingredients whose bracha is *mezonot*.

## Chef Tali, you are working with Chef Zahava Your basket ingredients include the following:

Zahava will create a recipe using these ingredients whose bracha is *haadama* and Tali will create a recipe using these ingredients whose bracha is *mezonot*.