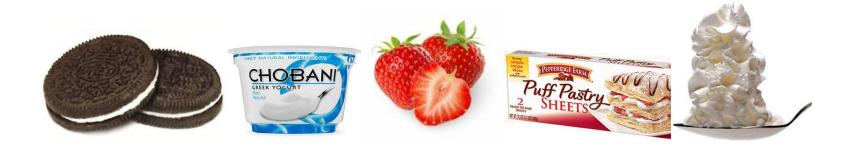

### Chef Keren, you are working with Chef Shira Your basket ingredients include the following:

Keren will make a recipe out of these ingredients whose bracha is *shehakol* and Shira will make a recipe out of these ingredients whose bracha is *haadama*.

## Chef Shira, you are working with Chef Keren Your basket ingredients include the following:

Keren will make a recipe out of these ingredients whose bracha is *shehakol* and Shira will make a recipe out of these ingredients whose bracha is *haadama*.