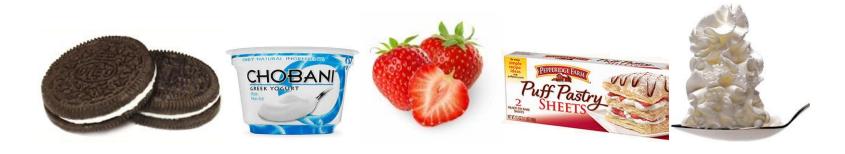

## Chef Ella, you're working with Chef Shulamit

Your basket ingredients include the following:

Ella will make a recipe out of these ingredients whose bracha is *haet* and Shulamit will make a recipe out of these ingredients whose bracha is *shehakol*.

## Chef Shulamit, you're working with Chef Ella

Your basket ingredients include the following:

Ella will make a recipe out of these ingredients whose bracha is *haet* and Shulamit will make a recipe out of these ingredients whose bracha is *shehakol*.