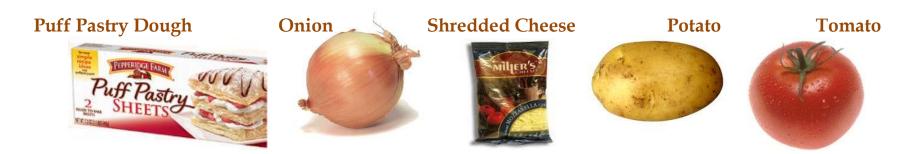

### Chef Nikki, you are working with Chef Molly

Your basket ingredients include the following:

Nikki will create 2 recipes- one whose bracha is *haet* and one whose bracha is *haadama*. Molly will create a recipe using these ingredients whose bracha is *shehakol*.

#### Chef Molly, you are working with Chef Nikki.

Your basket ingredients include the following:

Nikki will create 2 recipes- one whose bracha is *haet* and one whose bracha is *haadama*. Molly will create a recipe using these ingredients whose bracha is *shehakol*.